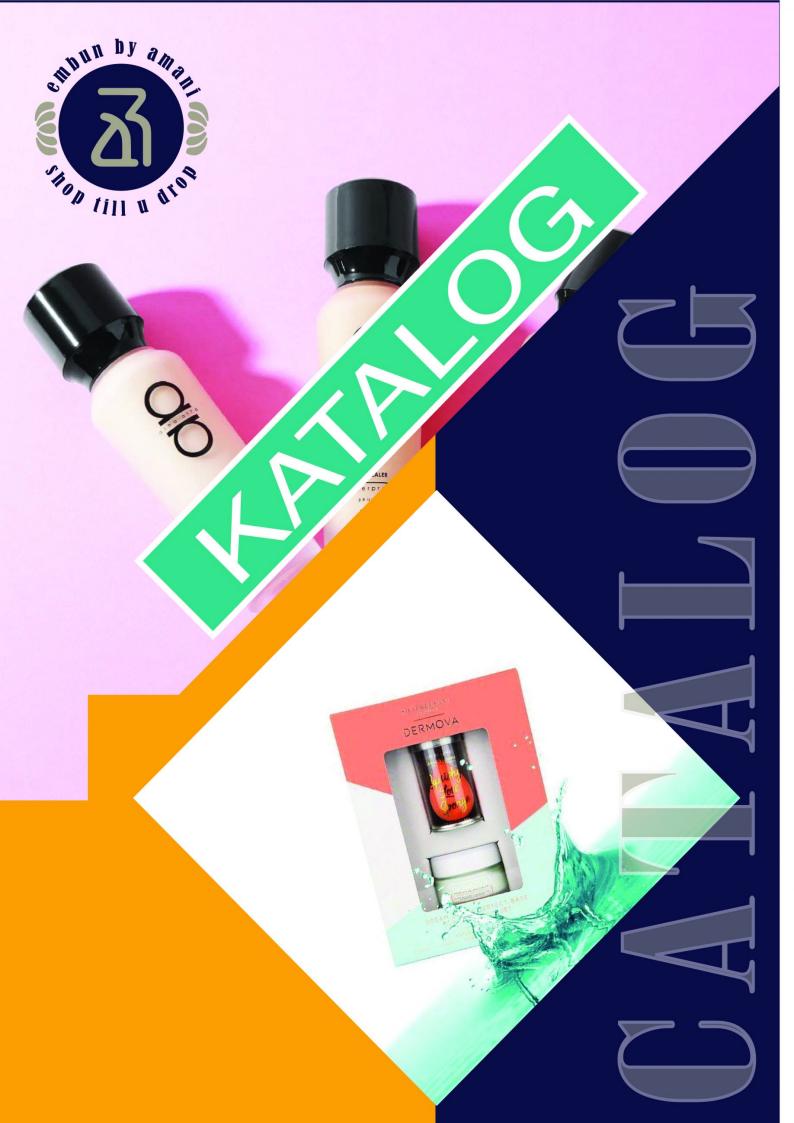

# ANAS VELVET LIPSTICK [CLEARANCE]

Say hi to our new babies, ANAS VELVET LIPSTICK! Comes with 3 daily colour, suitable for women that tend to have a dry lip.

Each tone suits with Asian skin, ANAS VELVET LIPSTICK surely help moisturize your lips while make you look ready and fresh all day.

Kate | Aurora | Laura

Read More

SKU: AVL Price:

Stock: Out of stock