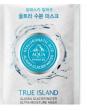

### TRUE ISLAND ALASKA GLACIER WATER AQUA SHEET MASK

TIGHTEN UP THE SKIN WITH ALASKA GLACIER WATER ULTRA MOISTURE MASK, THE FUSS-FREE WAY TO A MORE RADIANT YOU

Bring back the youthful bounce of your skin with Alaska Glacier Water Ultra Moisture Mask which restores your natural skin elasticity. As it is rejuvenates, it also brightens and...