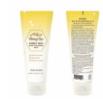

### HONEY BEE MUD PORE TIGHTENING MASK

Soft cream-type mud mask that is easy and comfortable to apply on the face. The mud mask that can be used for a short time as it dries quickly. Contains Jeju volcanic ash and Camellia sinensis leaf extract which is excellent in absorption of skin wastes and sebum. The mineral content of the mud...